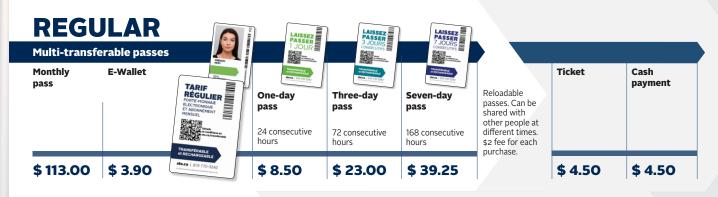

# ADULTS

| APPENDING IN THE PARTY OF THE P | 12 pre-authorized<br>monthly<br>payments also<br>available | EC<br>Monthly<br>pass<br>12 pre-authorized<br>monthly payments<br>also available | HO<br>E-Wallet | Eligible peo<br>only.<br>Prior approv<br>and annual<br>renewals are<br>required. |  |
|--------------------------------------------------------------------------------------------------------------------------------------------------------------------------------------------------------------------------------------------------------------------------------------------------------------------------------------------------------------------------------------------------------------------------------------------------------------------------------------------------------------------------------------------------------------------------------------------------------------------------------------------------------------------------------------------------------------------------------------------------------------------------------------------------------------------------------------------------------------------------------------------------------------------------------------------------------------------------------------------------------------------------------------------------------------------------------------------------------------------------------------------------------------------------------------------------------------------------------------------------------------------------------------------------------------------------------------------------------------------------------------------------------------------------------------------------------------------------------------------------------------------------------------------------------------------------------------------------------------------------------------------------------------------------------------------------------------------------------------------------------------------------------------------------------------------------------------------------------------------------------------------------------------------------------------------------------------------------------------------------------------------------------------------------------------------------------------------------------------------------------|------------------------------------------------------------|----------------------------------------------------------------------------------|----------------|----------------------------------------------------------------------------------|--|
|                                                                                                                                                                                                                                                                                                                                                                                                                                                                                                                                                                                                                                                                                                                                                                                                                                                                                                                                                                                                                                                                                                                                                                                                                                                                                                                                                                                                                                                                                                                                                                                                                                                                                                                                                                                                                                                                                                                                                                                                                                                                                                                                | \$ 101.70                                                  | \$ 62.00                                                                         | \$ 2.80        |                                                                                  |  |